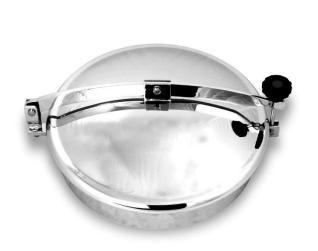

## Round External Doors - Single Arm, Hinged

## D08-500

Upper Lid 'Aseptic' in AISI 304 or AISI 316 Stainless Steel access diameter. Max working pressure: 0.05 Bar (600)

| Diameter (A) | В   | C   | D     | Е   |
|--------------|-----|-----|-------|-----|
| 200          | 2.5 | 2   | 30x8  | 320 |
| 300          | 2.5 | 2   | 35x8  | 425 |
| 420          | 2.5 | 2.5 | 40x10 | 560 |
| 460          | 2.5 | 2.5 | 40x10 | 605 |
| 500          | 2.5 | 2.5 | 40x10 | 640 |
| 600          | 2.5 | 2.5 | 40x10 | 740 |