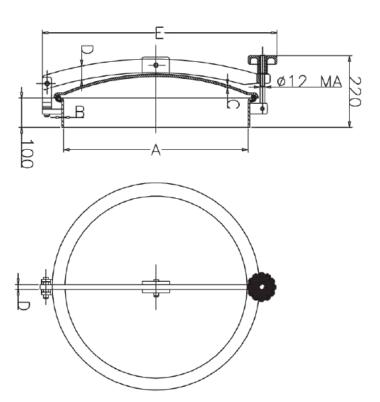

## D08-500

Upper Lid 'Aseptic' in AISI 304 or AISI 316 Stainless Steel access diameter. Max working pressure: 0.05 Bar (600)

| Diameter (A) | В   | C   | D     | Е   |
|--------------|-----|-----|-------|-----|
| 200          | 2.5 | 2   | 30x8  | 320 |
| 300          | 2.5 | 2   | 35x8  | 425 |
| 420          | 2.5 | 2.5 | 40x10 | 560 |
| 460          | 2.5 | 2.5 | 40x10 | 605 |
| 500          | 2.5 | 2.5 | 40x10 | 640 |
| 600          | 2.5 | 2.5 | 40x10 | 740 |